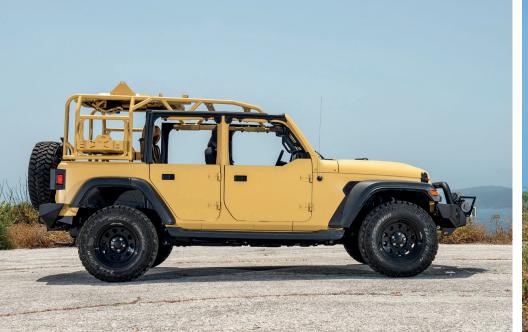

## J8 Light Patrol Vehicle

## Features

360° turret ring
Jerry can holder
Optional seats
Floor protection

Fording depth (with no modifications)

Up to .50 cal and ammo storage 4 x 20 litres or 8 x 5.56 cal ammo boxes Tactical seats with ballistic protection options LINE-X® protective coating