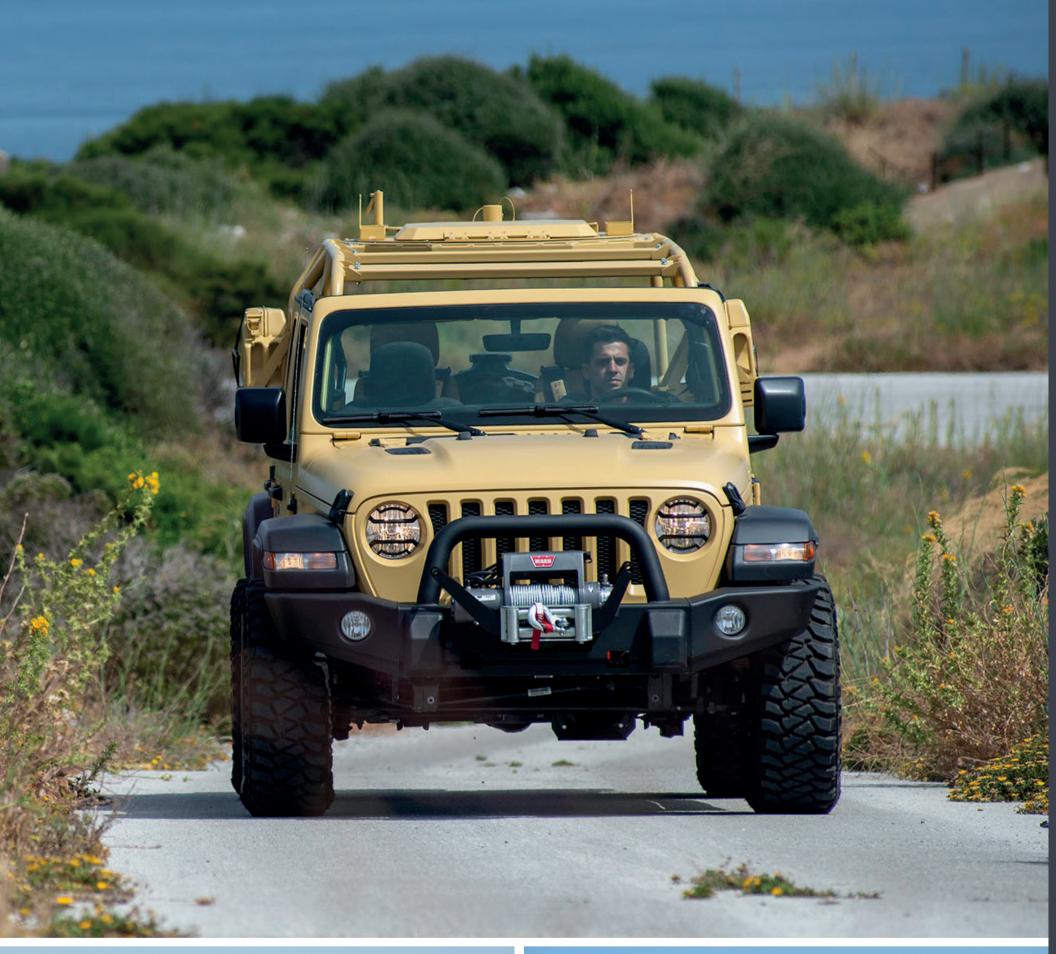

## J8 Light Patrol Vehicle

## Features

360° turret ring
Jerry can holder
Optional seats
Floor protection

Fording depth (with no modifications)

Up to .50 cal and ammo storage 4 x 20 litres or 8 x 5.56 cal ammo boxes Tactical seats with ballistic protection options LINE-X® protective coating