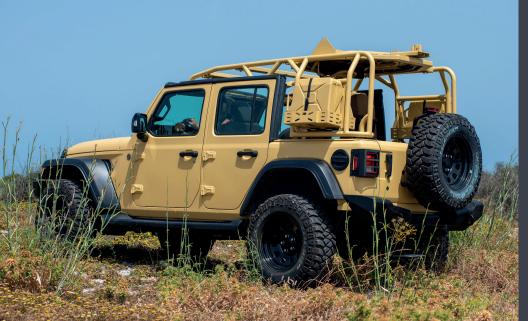

## J8 Light Patrol Vehicle

## Features

360° turret ring
Jerry can holder
Optional seats
Floor protection

Fording depth (with no modifications)

Up to .50 cal and ammo storage 4 x 20 litres or 8 x 5.56 cal ammo boxes Tactical seats with ballistic protection options LINE-X® protective coating