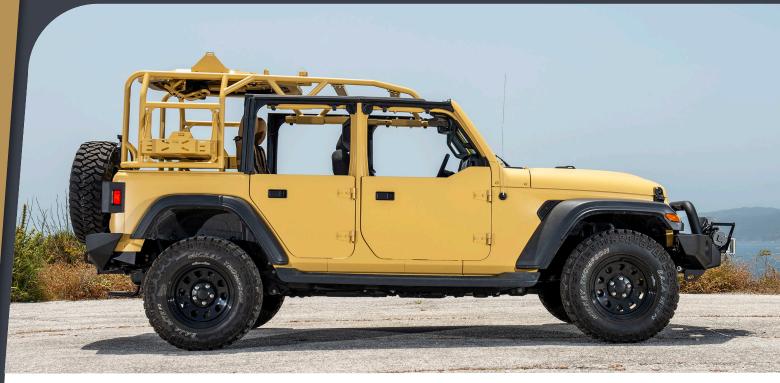

## **Vehicle Specification**

4 x 20 litres or 8 x 5.56 cal ammo boxes Tactical seats with ballistic protection options
LINE-X® protective coating

| Engine                                |                                                                           |
|---------------------------------------|---------------------------------------------------------------------------|
| 2.0 Petrol Turbo                      | 272 bhp = 62.5 kW/tonne<br>400 Nm = 200 Nm/litre                          |
| 2.0 Petrol Turbo Hybrid               | 272 bhp + 17.3 kWh = 87.5 kW/tonne                                        |
| 3.0 V6 Turbo Diesel                   | 637 Nm = 318 Nm/litre<br>260 bhp = 59.4 kW/tonne<br>650 Nm = 200 Nm/litre |
| Fuel tank capacity                    | 70-81 litres                                                              |
| Fuel tank driving range               | 700-850 km                                                                |
| Maximum speed                         | 177 km/h                                                                  |
| Transmission type                     | 8 speed automatic                                                         |
| Low ratio                             | 3.73:1                                                                    |
| Vehicle dimensions                    | 4850mm (L) x 1877mm (W) x 1995mm (H)                                      |
| Weight (GVW)                          | 3200 kg                                                                   |
| Payload                               | Up to 4500 kg<br>Ballistic and Blast armoured vehicle 2000 kg             |
| Towing weight-braked                  | 2495 kg                                                                   |
| Ground clearance                      | 237 mm                                                                    |
| Wheelbase                             | 3008 mm                                                                   |
| Fording depth (with no modifications) |                                                                           |
| Approach angle                        | 41°                                                                       |
| Departure angle                       | 35°                                                                       |
| Turning circle                        | 5.9 m                                                                     |
| Features                              |                                                                           |
| 360° turret ring                      | Up to .50 cal and ammo storage                                            |

Jerry can holder Optional seats

Floor protection