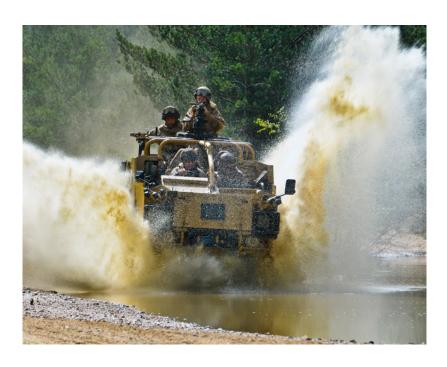

## **HMT 600**

**High Mobility Transporter** 

**SPECIFICATION SHEET** 

Named the 'Coyote' by our UK customer, the HMT 600 series pushes the mobility levels of support type platforms to another level.

Using the HMT variable height air suspension system, the 600 will match the 400's impressive cross-country performance yet provides a significant increase in payload.

## HMT 600 Vehicle Specification

| Weight (GVW)                                                            | 10500 kg                                                                                                                     |
|-------------------------------------------------------------------------|------------------------------------------------------------------------------------------------------------------------------|
| Payload                                                                 | 3900 kg                                                                                                                      |
| Kerb weight (with fuel a                                                | and armour) 6600 kg                                                                                                          |
| Turning circle (kerb to k                                               | erb) 17.5 m                                                                                                                  |
| Speed                                                                   | 120 km/h                                                                                                                     |
| Fuel capacity                                                           | 200 Litres                                                                                                                   |
| Maximum road range                                                      | 700 km                                                                                                                       |
| Fording                                                                 | 1000 mm                                                                                                                      |
| Gradient                                                                | 60%                                                                                                                          |
| Side slope                                                              | 35°                                                                                                                          |
|                                                                         |                                                                                                                              |
| Engine                                                                  | Cummins 6.7L, 6 cylinder Diesel, 180hp, 700Nm torque                                                                         |
| Engine<br>Transmision                                                   | Cummins 6.7L, 6 cylinder Diesel, 180hp, 700Nm torque<br>5 speed automatic                                                    |
| •••••                                                                   |                                                                                                                              |
| Transmision                                                             | 5 speed automatic                                                                                                            |
| Transmision Drive                                                       | 5 speed automatic<br>2WD/4WD, High low range                                                                                 |
| Transmision Drive Brakes                                                | 5 speed automatic<br>2WD/4WD, High low range<br>Air over hydraulic system, ABS                                               |
| Transmision Drive Brakes Differentials                                  | 5 speed automatic<br>2WD/4WD, High low range<br>Air over hydraulic system, ABS<br>Limited slip                               |
| Transmision Drive Brakes Differentials Steering                         | 5 speed automatic 2WD/4WD, High low range Air over hydraulic system, ABS Limited slip Power assisted                         |
| Transmision Drive Brakes Differentials Steering Tyres                   | 5 speed automatic  2WD/4WD, High low range  Air over hydraulic system, ABS  Limited slip  Power assisted  335/80 R20         |
| Transmision Drive Brakes Differentials Steering Tyres Electrical system | 5 speed automatic  2WD/4WD, High low range  Air over hydraulic system, ABS  Limited slip  Power assisted  335/80 R20  24v DC |