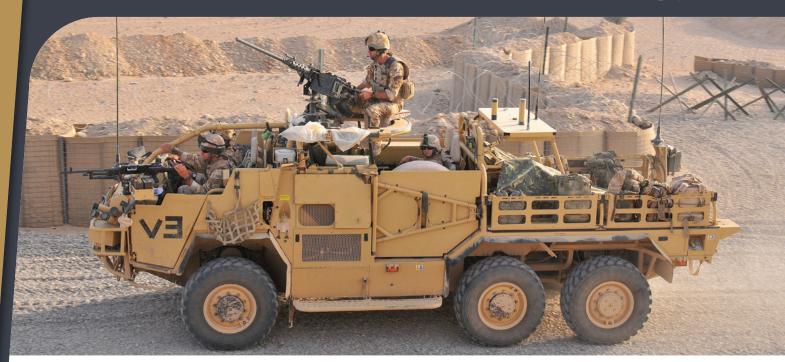

## **HMT 600**

**High Mobility Transporter** 

**SPECIFICATION SHEET** 

Named the 'Coyote' by our UK customer, the HMT 600 series pushes the mobility levels of support type platforms to another level.

Using the HMT variable height air suspension system, the 600 will match the 400's impressive cross-country performance yet provides a significant increase in payload.

As with its smaller 400 series sister, the 600 can be supplied with an optional mine blast and ballistic protection kit and can be fitted with a variety of mission specific hampers, weapons, communications, ISTAR and force protection equipment to suit a wide range of operational roles.

Runflat tyres, locking differentials, self recovery winch, weapon mounts, remote weapons station, smoke grenade launchers, IR lights, RHD or LHD.