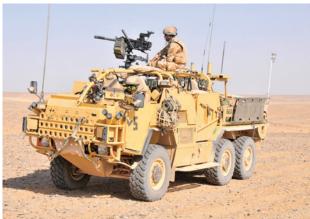

As with its smaller 400 series sister, the 600 can be supplied with an optional mine blast and ballistic protection kit and can be fitted with a variety of mission specific hampers, weapons, communications, ISTAR and force protection equipment to suit a wide range of operational roles.

Runflat tyres, locking differentials, self recovery winch, weapon mounts, remote weapons station, smoke grenade launchers, IR lights, RHD or LHD.