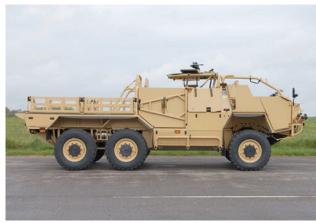

## **HMT 600**

**High Mobility Transporter** 

**SPECIFICATION SHEET** 

Named the 'Coyote' by our UK customer, the HMT 600 series pushes the mobility levels of support type platforms to another level.

Using the HMT variable height air suspension system, the 600 will match the 400's impressive cross-country performance yet provides a significant increase in payload.

As with its smaller 400 series sister, the 600 can be supplied with an optional mine blast and ballistic protection kit and can be fitted with a variety of mission specific hampers, weapons, communications, ISTAR and force protection equipment to suit a wide range of operational roles.

| Α | Length              | 7040 mm                   |
|---|---------------------|---------------------------|
| В | Width               | 2050 mm                   |
| C | Height              | Min 1885 mm   Max 2445 mm |
| D | Track               | 1700 mm                   |
| Е | Wheelbase to Axle 2 | 3000 mm                   |
| F | Wheelbase to Axle 3 | 4250 mm                   |
| G | Front Overhang      | 1300 mm                   |
| Н | Rear Overhang       | 1490 mm                   |
| 1 | Ground Clearance    | Min 180 mm   Max 485 mm   |
| J | Approach Angle      | 40°                       |
| K | Departure Angle     | 40°                       |
| L | Ramp Over Angle     | 150°                      |

## HMT 600 Vehicle Specification

| Weight (GVW)                                                            | 10500 kg                                                                                                                     |
|-------------------------------------------------------------------------|------------------------------------------------------------------------------------------------------------------------------|
| Payload                                                                 | 3900 kg                                                                                                                      |
| Kerb weight (with fuel a                                                | and armour) 6600 kg                                                                                                          |
| Turning circle (kerb to k                                               | erb) 17.5 m                                                                                                                  |
| Speed                                                                   | 120 km/h                                                                                                                     |
| Fuel capacity                                                           | 200 Litres                                                                                                                   |
| Maximum road range                                                      | 700 km                                                                                                                       |
| Fording                                                                 | 1000 mm                                                                                                                      |
| Gradient                                                                | 60%                                                                                                                          |
| Side slope                                                              | 35°                                                                                                                          |
|                                                                         |                                                                                                                              |
| Engine                                                                  | Cummins 6.7L, 6 cylinder Diesel, 180hp, 700Nm torque                                                                         |
| Engine<br>Transmision                                                   | Cummins 6.7L, 6 cylinder Diesel, 180hp, 700Nm torque<br>5 speed automatic                                                    |
| •••••                                                                   |                                                                                                                              |
| Transmision                                                             | 5 speed automatic                                                                                                            |
| Transmision Drive                                                       | 5 speed automatic<br>2WD/4WD, High low range                                                                                 |
| Transmision Drive Brakes                                                | 5 speed automatic<br>2WD/4WD, High low range<br>Air over hydraulic system, ABS                                               |
| Transmision Drive Brakes Differentials                                  | 5 speed automatic<br>2WD/4WD, High low range<br>Air over hydraulic system, ABS<br>Limited slip                               |
| Transmision Drive Brakes Differentials Steering                         | 5 speed automatic 2WD/4WD, High low range Air over hydraulic system, ABS Limited slip Power assisted                         |
| Transmision Drive Brakes Differentials Steering Tyres                   | 5 speed automatic  2WD/4WD, High low range  Air over hydraulic system, ABS  Limited slip  Power assisted  335/80 R20         |
| Transmision Drive Brakes Differentials Steering Tyres Electrical system | 5 speed automatic  2WD/4WD, High low range  Air over hydraulic system, ABS  Limited slip  Power assisted  335/80 R20  24v DC |