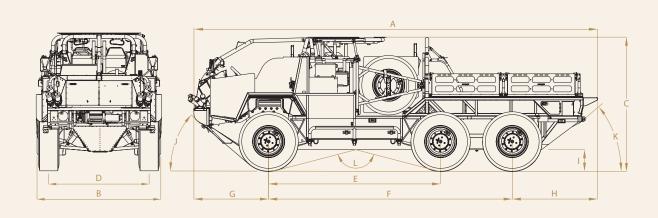

| Α | Length              | 7040 mm                   |
|---|---------------------|---------------------------|
| В | Width               | 2050 mm                   |
| C | Height              | Min 1885 mm   Max 2445 mm |
| D | Track               | 1700 mm                   |
| Е | Wheelbase to Axle 2 | 3000 mm                   |
| F | Wheelbase to Axle 3 | 4250 mm                   |
| G | Front Overhang      | 1300 mm                   |
| Н | Rear Overhang       | 1490 mm                   |
| 1 | Ground Clearance    | Min 180 mm   Max 485 mm   |
| J | Approach Angle      | 40°                       |
| K | Departure Angle     | 40°                       |
| L | Ramp Over Angle     | 150°                      |

## HMT 600 Vehicle Specification

| Weight (GVW)                                                            | 10500 kg                                                                                                                     |
|-------------------------------------------------------------------------|------------------------------------------------------------------------------------------------------------------------------|
| Payload                                                                 | 3900 kg                                                                                                                      |
| Kerb weight (with fuel a                                                | and armour) 6600 kg                                                                                                          |
| Turning circle (kerb to k                                               | erb) 17.5 m                                                                                                                  |
| Speed                                                                   | 120 km/h                                                                                                                     |
| Fuel capacity                                                           | 200 Litres                                                                                                                   |
| Maximum road range                                                      | 700 km                                                                                                                       |
| Fording                                                                 | 1000 mm                                                                                                                      |
| Gradient                                                                | 60%                                                                                                                          |
| Side slope                                                              | 35°                                                                                                                          |
|                                                                         |                                                                                                                              |
| Engine                                                                  | Cummins 6.7L, 6 cylinder Diesel, 180hp, 700Nm torque                                                                         |
| Engine<br>Transmision                                                   | Cummins 6.7L, 6 cylinder Diesel, 180hp, 700Nm torque<br>5 speed automatic                                                    |
| •••••                                                                   |                                                                                                                              |
| Transmision                                                             | 5 speed automatic                                                                                                            |
| Transmision Drive                                                       | 5 speed automatic<br>2WD/4WD, High low range                                                                                 |
| Transmision Drive Brakes                                                | 5 speed automatic<br>2WD/4WD, High low range<br>Air over hydraulic system, ABS                                               |
| Transmision Drive Brakes Differentials                                  | 5 speed automatic<br>2WD/4WD, High low range<br>Air over hydraulic system, ABS<br>Limited slip                               |
| Transmision Drive Brakes Differentials Steering                         | 5 speed automatic 2WD/4WD, High low range Air over hydraulic system, ABS Limited slip Power assisted                         |
| Transmision Drive Brakes Differentials Steering Tyres                   | 5 speed automatic  2WD/4WD, High low range  Air over hydraulic system, ABS  Limited slip  Power assisted  335/80 R20         |
| Transmision Drive Brakes Differentials Steering Tyres Electrical system | 5 speed automatic  2WD/4WD, High low range  Air over hydraulic system, ABS  Limited slip  Power assisted  335/80 R20  24v DC |