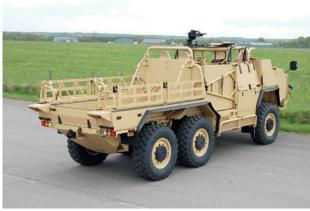

## **HMT 600**

**High Mobility Transporter** 

**SPECIFICATION SHEET** 

Named the 'Coyote' by our UK customer, the HMT 600 series pushes the mobility levels of support type platforms to another level.

Using the HMT variable height air suspension system, the 600 will match the 400's impressive cross-country performance yet provides a significant increase in payload.

As with its smaller 400 series sister, the 600 can be supplied with an optional mine blast and ballistic protection kit and can be fitted with a variety of mission specific hampers, weapons, communications, ISTAR and force protection equipment to suit a wide range of operational roles.

## HMT 600 Vehicle Specification

| Weight (GVW)                                                            | 10500 kg                                                                                                                     |
|-------------------------------------------------------------------------|------------------------------------------------------------------------------------------------------------------------------|
| Payload                                                                 | 3900 kg                                                                                                                      |
| Kerb weight (with fuel a                                                | and armour) 6600 kg                                                                                                          |
| Turning circle (kerb to k                                               | erb) 17.5 m                                                                                                                  |
| Speed                                                                   | 120 km/h                                                                                                                     |
| Fuel capacity                                                           | 200 Litres                                                                                                                   |
| Maximum road range                                                      | 700 km                                                                                                                       |
| Fording                                                                 | 1000 mm                                                                                                                      |
| Gradient                                                                | 60%                                                                                                                          |
| Side slope                                                              | 35°                                                                                                                          |
|                                                                         |                                                                                                                              |
| Engine                                                                  | Cummins 6.7L, 6 cylinder Diesel, 180hp, 700Nm torque                                                                         |
| Engine<br>Transmision                                                   | Cummins 6.7L, 6 cylinder Diesel, 180hp, 700Nm torque<br>5 speed automatic                                                    |
| •••••                                                                   |                                                                                                                              |
| Transmision                                                             | 5 speed automatic                                                                                                            |
| Transmision Drive                                                       | 5 speed automatic<br>2WD/4WD, High low range                                                                                 |
| Transmision Drive Brakes                                                | 5 speed automatic<br>2WD/4WD, High low range<br>Air over hydraulic system, ABS                                               |
| Transmision Drive Brakes Differentials                                  | 5 speed automatic<br>2WD/4WD, High low range<br>Air over hydraulic system, ABS<br>Limited slip                               |
| Transmision Drive Brakes Differentials Steering                         | 5 speed automatic 2WD/4WD, High low range Air over hydraulic system, ABS Limited slip Power assisted                         |
| Transmision Drive Brakes Differentials Steering Tyres                   | 5 speed automatic  2WD/4WD, High low range  Air over hydraulic system, ABS  Limited slip  Power assisted  335/80 R20         |
| Transmision Drive Brakes Differentials Steering Tyres Electrical system | 5 speed automatic  2WD/4WD, High low range  Air over hydraulic system, ABS  Limited slip  Power assisted  335/80 R20  24v DC |