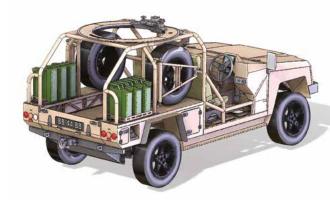

'High speed through harsh environments' is the LRV's strength, offering the user an ideal lightweight rapid intervention vehicle for special forces, border patrol, reconnaissance or strike forces. The proven, rugged reliability of the Discovery base platform combined with Supacat's defence specific enhancements provides superb levels of performance, supportability and safety. The LRV's size and weight enables effective air portability, including tactical CH-47 internal loading. The LRV 400 can be converted from 4x4 to 6x6 to provide a flexible alternative configuration that increases payload and capacity.

The LRV 400 can be converted from 4x4 to 6x6 to provide a flexible alternative configuration that increases payload and capacity.