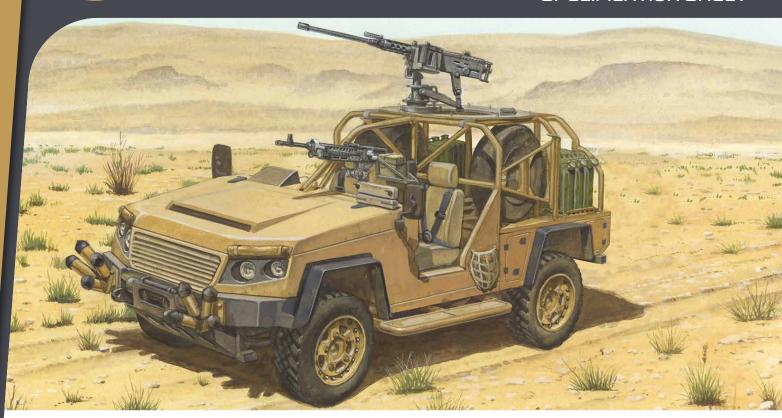

## **LRV 400**

Light Reconnaissance Vehicle

SPECIFICATION SHEET

The Light Reconnaissance Vehicle 400 (LRV 400) has evolved considerably since its initial launch as a concept in 2012 and the exciting new 'Mk 2' LRV has become the latest addition to the Supacat range of high performance off-road military vehicles. For the 'Mk 2' LRV, Supacat have taken the rolling chassis and automotive systems from the Land Rover Discovery and adapted them for specialist military applications. Supacat are able to offer this vehicle as a fully integrated military variant including the entire spectrum of Integrated Logistic Support services.

'High speed through harsh environments' is the LRV's strength, offering the user an ideal lightweight rapid intervention vehicle for special forces, border patrol, reconnaissance or strike forces. The proven, rugged reliability of the Discovery base platform combined with Supacat's defence specific enhancements provides superb levels of performance, supportability and safety. The LRV's size and weight enables effective air portability, including tactical CH-47 internal loading. The LRV 400 can be converted from 4x4 to 6x6 to provide a flexible alternative configuration that increases payload and capacity.

## **Options**

Hutchinson bead-lock run flats, self-recovery winch, remote weapons station, weapon mounts, smoke grenade launchers, IR lights, ballistic armour and ballistic crew seats, RHD or LHD, on board water boiler, Pinnacle compass, canvas roof and side screens, forward and rear facing IR cameras, detachable polycarbonate windscreen, 12V and 24V electrics, NATO tow hook.