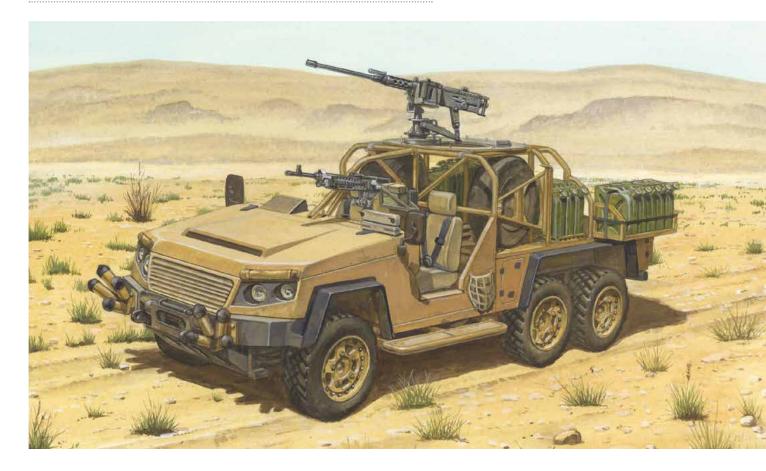

'High speed through harsh environments' is the LRV's strength, offering the user an ideal lightweight rapid intervention vehicle for special forces, border patrol, reconnaissance or strike forces. The proven, rugged reliability of the Discovery base platform combined with Supacat's defence specific enhancements provides superb levels of performance, supportability and safety. The LRV's size and weight enables effective air portability, including tactical CH-47 internal loading. The LRV 400 can be converted from 4x4 to 6x6 to provide a flexible alternative configuration that increases payload and capacity.

The LRV 400 can be converted from 4x4 to 6x6 to provide a flexible alternative configuration that increases payload and capacity.