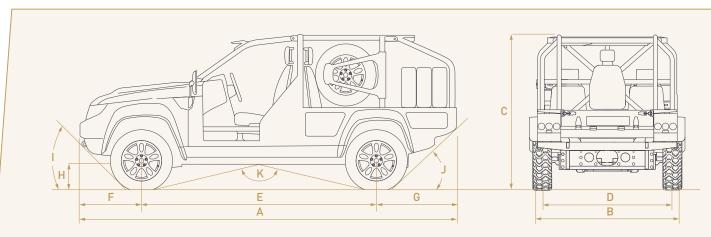

| Α  | Length           | 4635 mm               |
|----|------------------|-----------------------|
| В  | Width            | 1700 mm               |
| С  | Height           | Min 1800 mm           |
| D  | Track            | 1585 mm               |
|    |                  |                       |
| Е  | Wheelbase        | 2885 mm               |
| F  | Front Overhang   | 850 mm                |
| G  | Rear Overhang    | 900 mm                |
| Н  | Ground Clearance | Min 180 mm (loading)  |
|    |                  | Max 320 mm (standard) |
| -1 | Approach Angle   | 40°                   |
| J  | Departure Angle  | 40°                   |
| K  | Ramp Over Angle  | 153°                  |